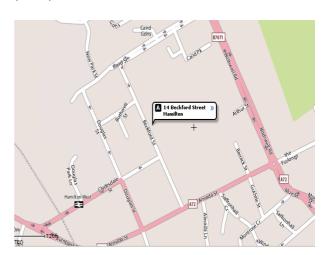

Salus Occupational Health & Safety 14 Beckford Street Hamilton Lanarkshire ML3 0TA Telephone: 01698 206320 www.salus.co.uk

#### From Glasgow

Take the M8 towards Edinburgh/Carlisle M74/Stirling M80. At junction 8 exit onto M73 motorway towards Carlisle/M74. Keep left at the fork, follow signs for M74/Carlisle and merge onto M74. Take exit 5 Bellshill, Coatbridge, East Kilbride, Edinburgh (A8). At roundabout take 4th exit, staying in right hand lane, then follow signs for Hamilton (B7071). Continue on this road turning right at the first set of traffic lights onto Caird St. Turn second left onto Beckford St. Salus is half way up the road on your left, at the junction of Clydesdale St.

#### From Edinburgh

Head westbound on the M8 continuing onto the A8 Glasgow/Edinburgh road. Take ramp onto the A725 Bellshill, East Kilbride, Carlisle (M74). Continue on A725 for approx 4 miles. At roundabout take 3rd exit, staying in right hand lane, then follow signs for Hamilton (B7071). Continue on this road turning right at the first set of traffic lights onto Caird St. Turn second left onto Beckford St. Salus is half way up the road on your left, at the junction of Clydesdale St.

## From Stirling

Take M9/M80 towards Glasgow/Carlisle. Continue on M80 towards Glasgow (M8)/Carlisle M73. Take ramp onto M73 towards The South (M74), Glasgow (South East), Carlisle (M74) and merge onto M74. Take exit 5 Bellshill, Coatbridge, East Kilbride, Edinburgh (A8). At roundabout take 4th exit, staying in right hand lane, then follow signs for Hamilton (B7071). Continue on this road turning right at the first set of traffic lights onto Caird St. Turn second left onto Beckford St. Salus is half way up the road on your left, at the junction of Clydesdale St.

#### M74 - From South

Take the A723 exit at junction 6 towards Motherwell/ Hamilton. Merge onto Motherwell Rd. Enter next roundabout and take 2nd exit onto A72. Pass through two roundabouts. Enter next roundabout and take 2nd exit onto B7071. Turn left at traffic lights onto Caird St and 2nd left onto Beckford St. Salus is half way up the road on your left, at the junction of Clydesdale St.